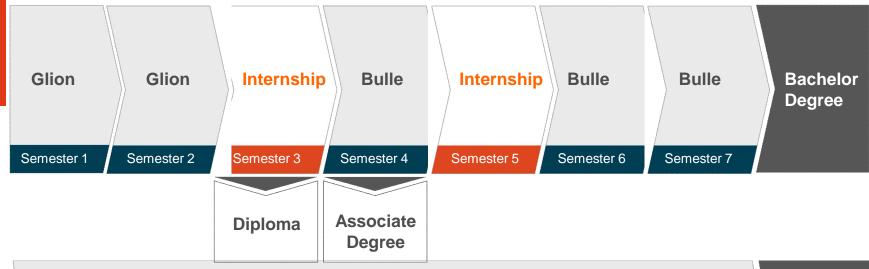

### **Event, Sport and Entertainment Management**

**Bachelor Degree** 

### 4 Event, Sport and Entertainment Management specializations to choose from:

- Bachelor of Business Administration in Event, Sport and Entertainment
- Bachelor of Arts in International Event Management
- Bachelor of Arts in International Sport Management
- Bachelor of Arts in Event, Sport and Entertainment Marketing and Communication Management

Bachelor Degree

6 & 7

04

Total student population

1,324

**Break down by continent** 

Europe . 31%

Americans . 9%