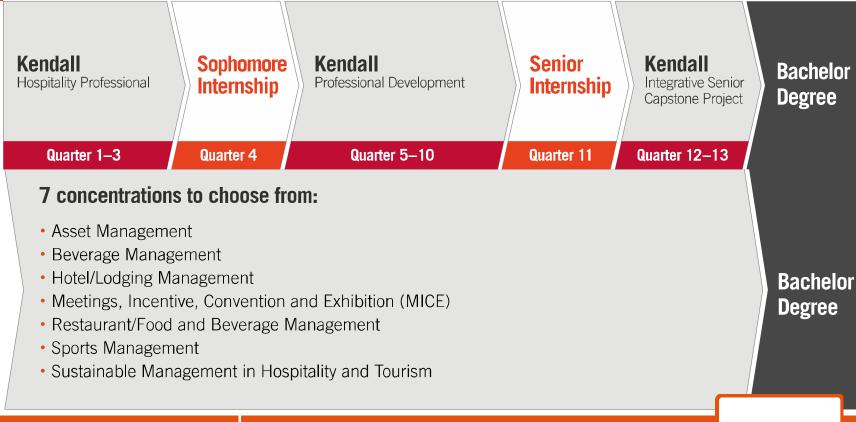

#### **Bachelor Programs**

BBA with specializations in Hospitality/Business Management or Event, Sport and Entertainment Management (3.5 years)