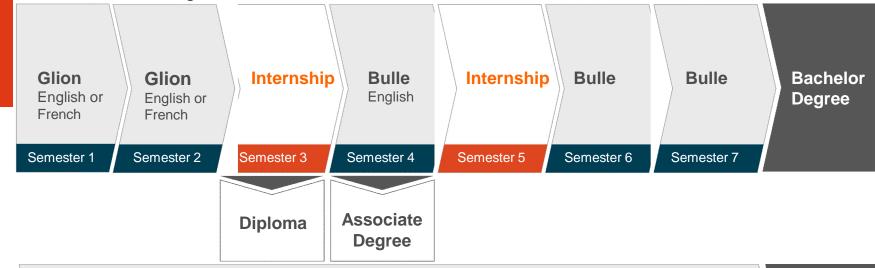

### **Hospitality Management**

**Bachelor Degree** 

#### 6 Hospitality Management specializations to choose from:

- BBA in Hospitality Management
- BA in Hospitality Management with Sustainable Development in Tourism
- BA in Hospitality and Human Resources
- BA in Hospitality Management with Real Estate Finance and Revenue Management
- BA in Hospitality Management with Sales and Marketing
- BA in Hospitality Management with Event Management

Bachelor Degree

Glion London: BBA in Hospitality Management only

6 & 7